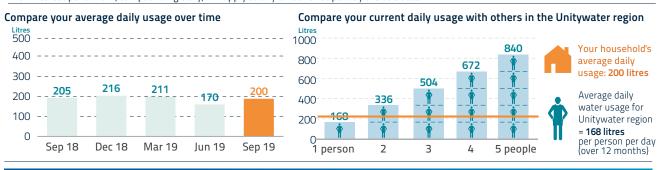

## Smooth Pay

Smooth out your bill payments across the year with regular fortnightly or monthly payments, interest free. Find out more at unitywater.com/smoothpay

| Meter ID      | Previous<br>read date |             | Current<br>read date | Current<br>reading<br>(kL) | Usage<br>(kL) | Property<br>share % |       | No. of<br>days | Average<br>daily<br>usage (L) |
|---------------|-----------------------|-------------|----------------------|----------------------------|---------------|---------------------|-------|----------------|-------------------------------|
| UE170012HD    | 21 Jun 19             | 6232        | 17 Sep 19            | 7056                       | 824           | 2.13                | 17.6  | 88             | 200.0                         |
|               | To                    | otal water  | usage                |                            | 824           |                     | 17.6  | 88             | 200.0                         |
| Total sewerag | e usage (wa           | iste and gr | evwater) = 9         | 0% of wate                 | er usage      |                     | 15.84 | 88             | 180.0                         |