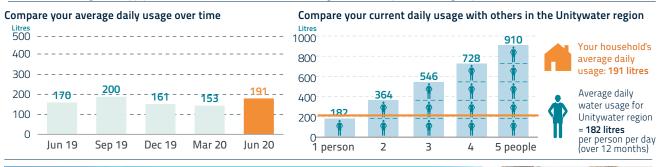

## Smooth Pay

Smooth out your bill payments across the year with regular fortnightly or monthly payments, interest free. Find out more at unitywater.com/smoothpay

| Meter ID      | Previous<br>read date |             | Current<br>read date | Current<br>reading<br>(kL) | Usage<br>(kL) | Property<br>share % | Total<br>usage<br>(kL) | No. of<br>days | Average<br>daily<br>usage (L) |
|---------------|-----------------------|-------------|----------------------|----------------------------|---------------|---------------------|------------------------|----------------|-------------------------------|
| UE170012HD    | 19 Mar 20             | 8406        | 19 Jun 20            | 9230                       | 824           | 2.13                | 17.6                   | 92             | 191.3                         |
|               | To                    | otal water  | usage                |                            | 824           |                     | 17.6                   | 92             | 191.3                         |
| Total sewerag | e usage (wa           | iste and gr | eywater) = 9         | 0% of wate                 | er usage      |                     | 15.84                  | 92             | 172.2                         |

## Water and Sewerage Charges

Lot 21 Plan BUP5118 Installation ID 541280

State Bulk Water Price kL/day x Days x Price/kL State Govt Bulk Water 20 Mar 20 to 19 Jun 20 0.1913 92 \$2.953 \$51.97 This is how much Unitywater pays to purchase water from the State Government, and is passed on to customers at cost.