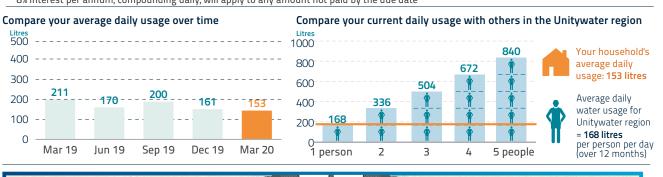

## Smooth **Pay**

Smooth out your bill payments across the year with regular fortnightly or monthly payments, interest free. Find out more at unitywater.com/smoothpay

| Meter ID      | Previous<br>read date | Previous<br>reading<br>(kL) | Current<br>read date | Current<br>reading<br>(kL) | Usage<br>(kL) | Property<br>share % | Total<br>usage<br>(kL) | No. of<br>days | Average<br>daily<br>usage (L) |
|---------------|-----------------------|-----------------------------|----------------------|----------------------------|---------------|---------------------|------------------------|----------------|-------------------------------|
| UE170012HD    | 13 Dec 19             | 7711                        | 19 Mar 20            | 8406                       | 695           | 2.13                | 14.8                   | 97             | 152.6                         |
|               | To                    | otal water                  | usage                |                            | 695           |                     | 14.8                   | 97             | 152.6                         |
| Total sewerag | e usage (wa           | aste and gr                 | eywater) = 9         | 00% of wate                | er usage      |                     | 13.32                  | 97             | 137.3                         |

## Smooth Pay

Smooth out your bill payments across the year with regular fortnightly or monthly payments, interest free. Find out more at unitywater.com/smoothpay

| Meter ID      | Previous<br>read date |             | Current<br>read date | Current<br>reading<br>(kL) | Usage<br>(kL) | Property<br>share % | Total<br>usage<br>(kL) | No. of<br>days | Average<br>daily<br>usage (L) |
|---------------|-----------------------|-------------|----------------------|----------------------------|---------------|---------------------|------------------------|----------------|-------------------------------|
| UE170012HD    | 19 Mar 20             | 8406        | 19 Jun 20            | 9230                       | 824           | 2.13                | 17.6                   | 92             | 191.3                         |
|               | To                    | otal water  | usage                |                            | 824           |                     | 17.6                   | 92             | 191.3                         |
| Total sewerag | e usage (wa           | iste and gr | eywater) = 9         | 0% of wate                 | er usage      |                     | 15.84                  | 92             | 172.2                         |